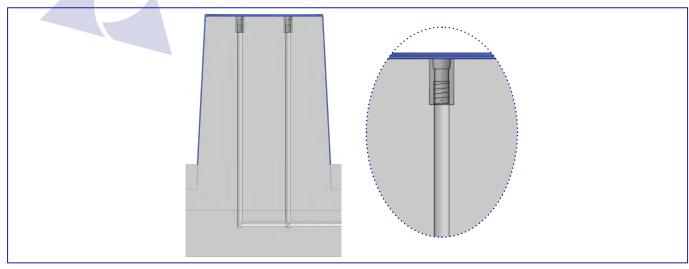

## Notes:

- These air ejector pins are used to eject plastic products without any hole on its wall.
- Air pressure is uniformly released from the pin which helps the product to eject easily from the mould.
- ◆ Use soft metal or polyurethane hammer to fit the pin in the mould.