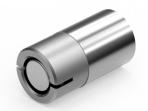

## Notes:

- These air ejector pins are used to eject plastic products without any hole on its wall.
- Air pressure is uniformly released from the pin which helps the product to eject easily from the mould.
- ◆ Use soft metal or polyurethane hammer to fit the pin in the mould.