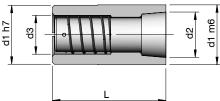

VE6.2 Raw material:SUS- 420 Hardness:47 - 52 HRC

| Code       | d1 | d2  | d3   | L  | Stock |
|------------|----|-----|------|----|-------|
| VE6.2/ 001 | 6  | 4.5 | 4.2  | 12 | ✓     |
| VE6.2/ 002 | 8  | 6   | 4.5  | 15 | ✓     |
| VE6.2/ 003 | 10 | 7.5 | 7    | 20 | ✓     |
| VE6.2/ 004 | 12 | 9   | 7.7  | 25 | ✓     |
| VE6.2/ 005 | 16 | 12  | 10.3 | 30 | ✓     |
| VE6.2/ 006 | 18 | 14  | 12   | 35 | ✓     |
| VE6.2/ 007 | 20 | 15  | 12.9 |    | ✓     |
| VE6.2/ 008 | 25 | 20  | 14.9 | 45 | ✓     |
| VE6.2/ 009 | 30 | 25  | 18   |    | ✓     |

<sup>✓ -</sup> Ex-stock • - Against Order | Ordering Example: Code - Quantity | VE6.2/009 - 8 Pcs.